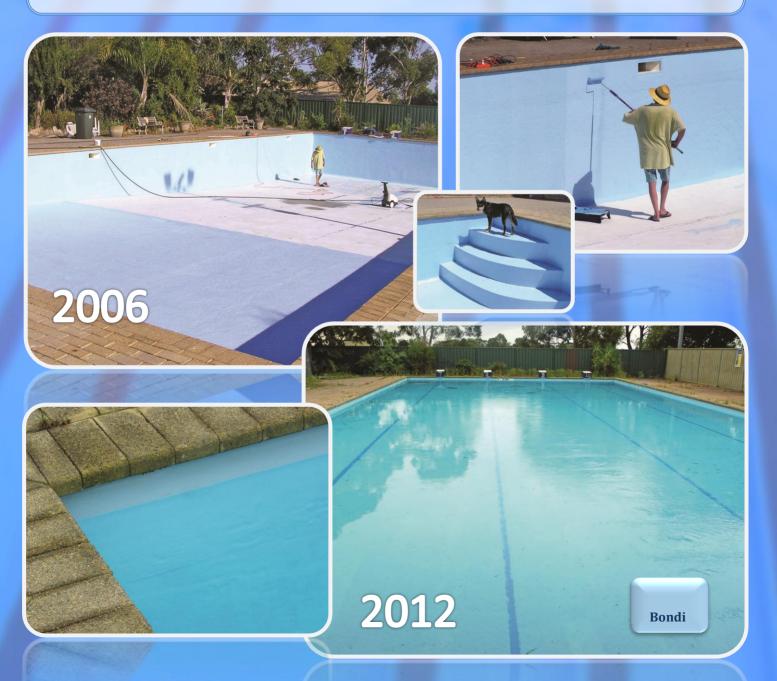

This Community Pool (25 M) shows the benefits of using EPOTEC epoxy pool coating. Boystown in Sydney selected EPOTEC to recoat their pool in the summer of 2006, 6 years ago. Despite it being a hi usage pool and having lots of wear and tear including a significant amount of windblown, abrasive sand in the pool, the result after 6 years is very satisfying. With few exceptions the coating is intact and performing as expected. The main wear is confined to a few areas at the foot of the steps.