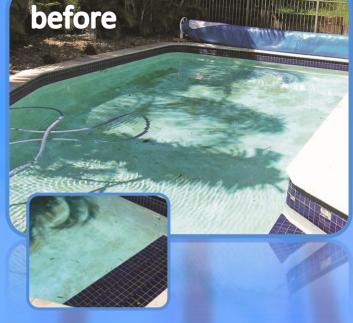

#### Bondi in SE Queensland.

Richard's worn Marblesheen pool has seen better days and he decided to engage Pool Internal Revivals to undertake a refurbishment. Kevin carefully cleaned and repaired the surface prior to applying EPOTEC in colour Bondi. Now it's ready to entertain the family in fine style for many more years.