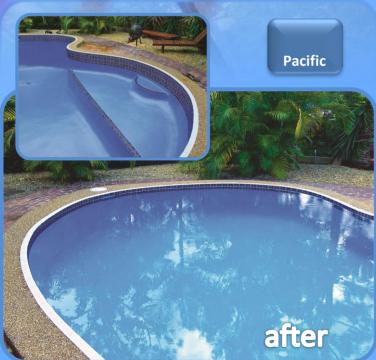

### Pacific pool in Ashmore.

When Jason was seeking to upgrade his aged painted pool he sought out EPOTEC. Coming from a marine construction environment he knew about the demands made on coatings in tough situations and determined that EPOTEC would be the right answer for his pool. After a thorough clean and some localised repairs two coats of EPOTEC in Pacific were applied. Now the pool looks really cool and inviting, in this semi tropical environment.