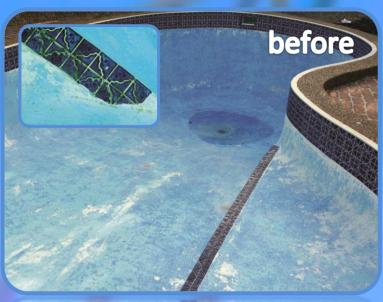

### Pacific pool in Ashmore.

When Jason was seeking to upgrade his aged painted pool he sought out EPOTEC. Coming from a marine construction environment he knew about the demands made on coatings in tough situations and determined that EPOTEC would be the right answer for his pool. After a thorough clean and some localised repairs two coats of EPOTEC in Pacific were applied. Now the pool looks really cool and inviting, in this semi tropical environment.