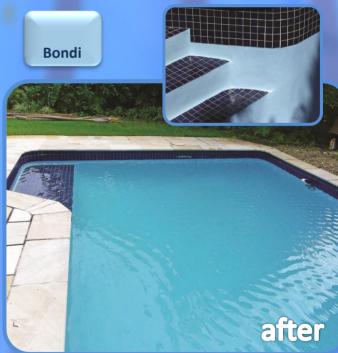

#### Bondi in SE Queensland.

Richard's worn Marblesheen pool has seen better days and he decided to engage Pool Internal Revivals to undertake a refurbishment. Kevin carefully cleaned and repaired the surface prior to applying EPOTEC in colour Bondi. Now it's ready to entertain the family in fine style for many more years.