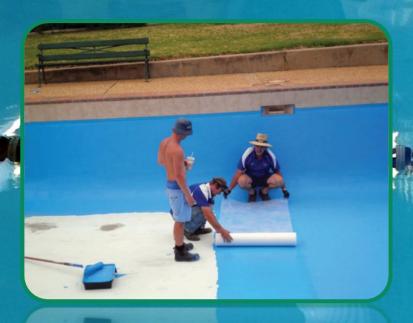

## School pool in Wagga Wagga

The Kildare College Pool in Wagga Wagga is a 25 M concrete shell with a fibreglass liner inside. Over the years the wear and tear is such that it needed up grading. Poolwerx Wagga Wagga won the contract to upgrade the pool surface using Epotec. As the pool already had a Fibreglass Liner, it was a question of making sure this was well adhered and in sound condition. Thereafter Epotec was applied to bind the loose surface fibres and once cured sanded back. Finally two top coats in the chosen colour (Tasman) were applied, along with the black lines. The result is a great pool for the students to enjoy, season after season.