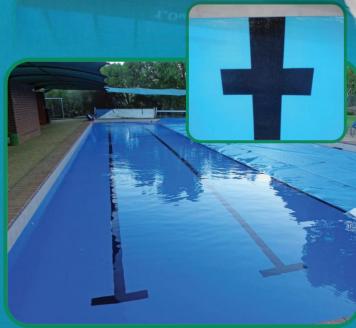

## School pool in Wagga Wagga

The Kildare College Pool in Wagga Wagga is a 25 M concrete shell with a fibreglass liner inside. Over the years the wear and tear is such that it needed up grading. Poolwerx Wagga Wagga won the contract to upgrade the pool surface using Epotec. As the pool already had a Fibreglass Liner, it was a question of making sure this was well adhered and in sound condition. Thereafter Epotec was applied to bind the loose surface fibres and once cured sanded back. Finally two top coats in the chosen colour (Tasman) were applied, along with the black lines. The result is a great pool for the students to enjoy, season after season.