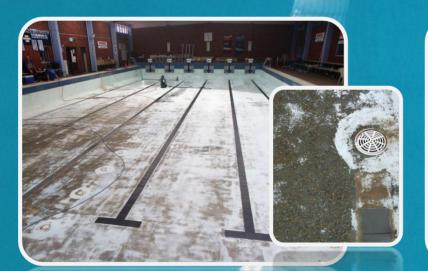

## Indoor Pool gets a new Life

The Arnold Swim Centre in Newcastle is a very well-known and popular facility that packs in a lot of action week in, week out in its 25 M pool. When it came time to upgrade the surfaces of the pool, Epotec was selected and the work was carried out during the short Christmas - New Year break.

The work required was varied in that some areas of the floor were well worn and had to be rebuilt using Just 2 Ezy, the control joints were replaced and the tiles at the water line had the grout cut and replaced. Also some rust spots were cut out, the steel treated and the area repaired with Prep Watercrete.