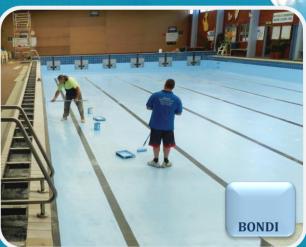

After a thorough surface preparation 2 coats of Epotec Hi Build in Bondi were applied by roller and the pool was back in service soon after to cool down those hot summer bodies. In addition the 2 channels on either side of the pool were coated to provide an easy clean, water proof surface in Epotec Black.