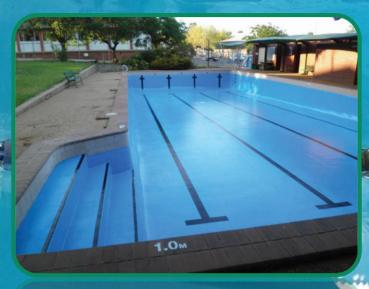

## Indoor Pool gets a new Life

The Arnold Swim Centre in Newcastle is a very well-known and popular facility that packs in a lot of action week in, week out in its 25 M pool. When it came time to upgrade the surfaces of the pool, Epotec was selected and the work was carried out during the short Christmas - New Year break.

The work required was varied in that some areas of the floor were well worn and had to be rebuilt using Just 2 Ezy, the control joints were replaced and the tiles at the water line had the grout cut and replaced. Also some rust spots were cut out, the steel treated and the area repaired with Prep Watercrete.

After a thorough surface preparation 2 coats of Epotec Hi Build in Bondi were applied by roller and the pool was back in service soon after to cool down those hot summer bodies. In addition the 2 channels on either side of the pool were coated to provide an easy clean, water proof surface in Epotec Black.