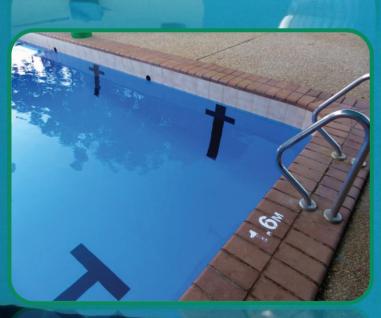

## School pool in Wagga Wagga

The Kildare College Pool in Wagga Wagga is a 25 M concrete shell with a fibreglass liner inside. Over the years the wear and tear is such that it needed up grading. Poolwerx Wagga Wagga won the contract to upgrade the pool surface using Epotec. As the pool already had a Fibreglass Liner, it was a question of making sure this was well adhered and in sound condition. Thereafter Epotec was applied to bind the loose surface fibres and once cured sanded back. Finally two top coats in the chosen colour (Tasman) were applied, along with the black lines. The result is a great pool for the students to enjoy, season after season.